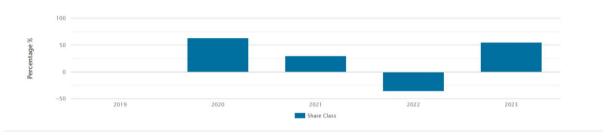

## **BlueBox Global Technology Fund** Share Class A (USD) acc

LU1793345262

### **Past Performance:**

Past performance is not a reliable indicator of future performance. Markets could develop very differently in the future. It can help you assess how the fund has been managed in the past. This chart shows the fund's performance as the percentage loss or gain per year over the last 3 years.

Performance is shown after deduction of ongoing charges. Any entry and exit charges are excluded from the calculation.

The share class launched on: 10/02/2020

Past performance is calculated in: USD.

What you will get from this product depends on future market performance. Market developments in the future are uncertain and cannot be accurately predicted. The unfavourable, moderate, and favourable scenarios shown are illustrations using the worst, average, and best performance of the product and a suitable proxy over the last 10 years. Markets could develop very differently in the future. The stress scenario shows what you might get back in extreme market circumstances.