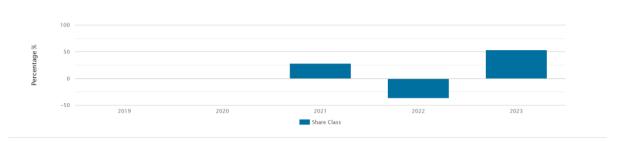

## BlueBox Global Technology Fund Share Class C (EUR) acc

LU2092176515

### **Past Performance:**

Past performance is not a reliable indicator of future performance. Markets could develop very differently in the future. It can help you assess how the fund has been managed in the past. This chart shows the fund's performance as the percentage loss or gain per year over the last 2 years.

Performance is shown after deduction of ongoing charges. Any entry and exit charges are excluded from the calculation.

The share class launched on: 19/04/2021

Past performance is calculated in: EUR.

What you will get from this product depends on future market performance. Market developments in the future are uncertain and cannot be accurately predicted. The unfavourable, moderate, and favourable scenarios shown are illustrations using the worst, average, and best performance of the product and a suitable proxy over the last 10 years. Markets could develop very differently in the future. The stress scenario shows what you might get back in extreme market circumstances.