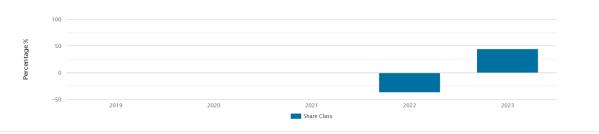

## BlueBox Global Technology Fund Share Class A (CHF) acc

LU1793345692

As of 30/11/2024

| Past Perfo | ormance: |
|------------|----------|
|------------|----------|

Please note there is not a complete calendar year of performance available for this share class.

The Fund was launched as a UCITS on 29 March 2018. This Share Class was launched on 03 May 2024.

What you will get from this product depends on future market performance. Market developments in the future are uncertain and cannot be accurately predicted. The unfavourable, moderate, and favourable scenarios shown are illustrations using the worst, average, and best performance of the product and a suitable proxy over the last 10 years. Markets could develop very differently in the future. The stress scenario shows what you might get back in extreme market circumstances.

|                    | LU1793345692            | If you exit after: | 1 year                                |            |            | If you exit after 5 years |              |            |            |  |
|--------------------|-------------------------|--------------------|---------------------------------------|------------|------------|---------------------------|--------------|------------|------------|--|
| Reference<br>Month | Minimum                 |                    | There is no minimum guaranteed return |            |            |                           |              |            |            |  |
|                    |                         | Stress             | Unfavourable                          | Moderate   | Favourable | Stress                    | Unfavourable | Moderate   | Favourable |  |
| Aug-24             | What you might get back | CHF 2'470          | CHF 6'380                             | CHF 12'220 | CHF 19'730 | CHF 1'190                 | CHF 10'660   | CHF 23'860 | CHF 36'250 |  |
| Aug-24             | Average Return          | -75%               | -36%                                  | 22%        | 97%        | -35%                      | 1%           | 19%        | 29%        |  |
| Sep-24             | What you might get back | CHF 2'470          | CHF 6'060                             | CHF 11'630 | CHF 18'740 | CHF 1'130                 | CHF 10'160   | CHF 22'900 | CHF 34'440 |  |
| 3ep-24             | Average Return          | -75%               | -39%                                  | 16%        | 87%        | -35%                      | 0%           | 18%        | 28%        |  |
| Oct 24             | What you might get back | CHF 2'470          | CHF 6'380                             | CHF 12'290 | CHF 19'730 | CHF 1'190                 | CHF 10'690   | CHF 24'340 | CHF 36'250 |  |
| Oct-24 E           | Average Return          | -75%               | -36%                                  | 23%        | 97%        | -35%                      | 1%           | 19%        | 29%        |  |
| Nov-24             | What you might get back | CHF 2'470          | CHF 6'380                             | CHF 12'290 | CHF 19'730 | CHF 1'190                 | CHF 11'280   | CHF 24'400 | CHF 36'250 |  |
|                    | Average Return          | -75%               | -36%                                  | 23%        | 97%        | -35%                      | 2%           | 20%        | 29%        |  |