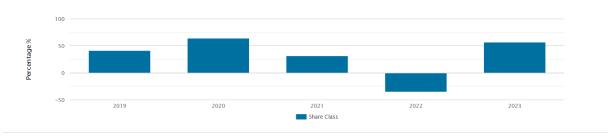

### **Past Performance:**

Past performance is not a reliable indicator of future performance. Markets could develop very differently in the future. It can help you assess how the fund has been managed in the past. This chart shows the fund's performance as the percentage loss or gain per year over the last 3 years.

Performance is shown after deduction of ongoing charges. Any entry and exit charges are excluded from the calculation.

The share class launched on: 10/02/2020

Past performance is calculated in: USD.

What you will get from this product depends on future market performance. Market developments in the future are uncertain and cannot be accurately predicted. The unfavourable, moderate, and favourable scenarios shown are illustrations using the worst, average, and best performance of the product and a suitable proxy over the last 10 years. Markets could develop very differently in the future. The stress scenario shows what you might get back in extreme market circumstances.