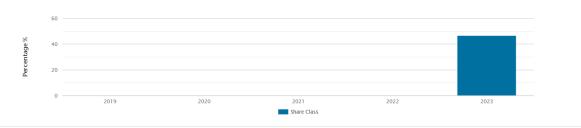

## BlueBox Global Technology Fund Share Class I (EUR) acc

LU1793346823

As of 30/11/2024

### **Past Performance:**

Past performance is not a reliable indicator of future performance. Markets could develop very differently in the future. It can help you assess how the fund has been managed in the past. This chart shows the fund's performance as the percentage loss or gain per year over the last 2 years.

Performance is shown after deduction of ongoing charges. Any entry and exit charges are excluded from the calculation.

The Fund was launched as a UCITS on 29 March 2018. This Share Class was launched on 24 September 2021.