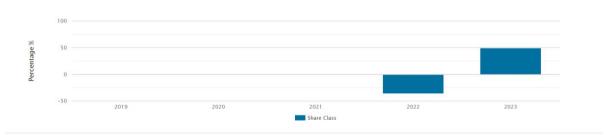

### **Past Performance:**

Past performance is not a reliable indicator of future performance. Markets could develop very differently in the future. It can help you assess how the fund has been managed in the past.
This chart shows the fund's performance as the percentage loss or gain per year over the last 2 years.

This chart shows the fund's performance as the percentage loss or gain per year over the last 2 years.

Performance is shown after deduction of ongoing charges. Any entry and exit charges are excluded from the calculation.

The share class launched on: 20/07/2021

Past performance is calculated in: EUR.

What you will get from this product depends on future market performance. Market developments in the future are uncertain and cannot be accurately predicted. The unfavourable, moderate, and favourable scenarios shown are illustrations using the worst, average, and best performance of the product and a suitable proxy over the last 10 years. Markets could develop very differently in the future. The stress scenario shows what you might get back in extreme market circumstances.