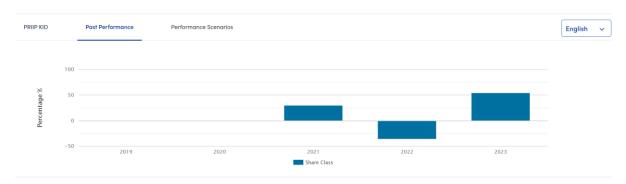

### **Past Performance:**

Past performance is not a reliable indicator of future performance. Markets could develop very differently in the future. It can help you assess how the fund has been managed in the past.
This chart shows the fund's performance as the percentage loss or gain per year over the last 2 years.

This chart shows the fund's performance as the percentage loss or gain per year over the last 2 years.

Performance is shown after deduction of ongoing charges. Any entry and exit charges are excluded from the calculation.