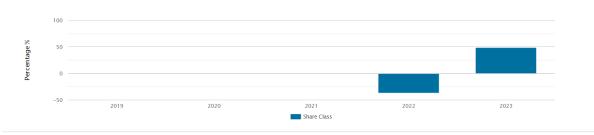

### **Past Performance:**

Past performance is not a reliable indicator of future performance. Markets could develop very differently in the future. It can help you assess how the fund has been managed in the past. This chart shows the fund's performance as the percentage loss or gain per year over the last 3 years.

Performance is shown after deduction of ongoing charges. Any entry and exit charges are excluded from the calculation.

The share class launched on: 10/02/2020

Past performance is calculated in: USD.

What you will get from this product depends on future market performance. Market developments in the future are uncertain and cannot be accurately predicted. The unfavourable, moderate, and favourable scenarios shown are illustrations using the worst, average, and best performance of the product and a suitable proxy over the last 10 years. Markets could develop very differently in the future. The stress scenario shows what you might get back in extreme market circumstances.