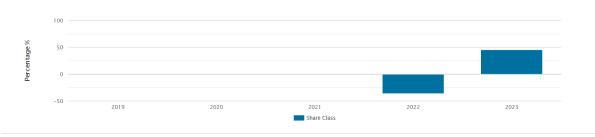

### **Past Performance:**

Past performance is not a reliable indicator of future performance. Markets could develop very differently in the future. It can help you assess how the fund has been managed in the past.
This chart shows the fund's performance as the percentage loss or gain per year over the last 2 years.

This chart shows the fund's performance as the percentage loss or gain per year over the last 2 years.

Performance is shown after deduction of ongoing charges. Any entry and exit charges are excluded from the calculation.

The share class launched on: 20/07/2021

Past performance is calculated in: EUR.

What you will get from this product depends on future market performance. Market developments in the future are uncertain and cannot be accurately predicted. The unfavourable, moderate, and favourable scenarios shown are illustrations using the worst, average, and best performance of the product and a suitable proxy over the last 10 years. Markets could develop very differently in the future. The stress scenario shows what you might get back in extreme market circumstances.