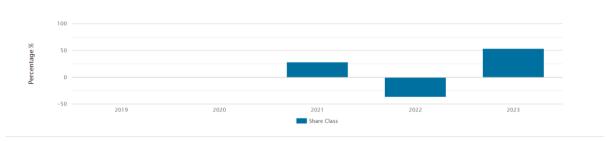

## **BlueBox Global Technology Fund** Share Class A (USD) acc

LU1793345262

### **Past Performance:**

Past performance is not a reliable indicator of future performance. Markets could develop very differently in the future. It can help you assess how the fund has been managed in the past. This chart shows the fund's performance as the percentage loss or gain per year over the last 3 years.

Performance is shown after deduction of ongoing charges. Any entry and exit charges are excluded from the calculation.

The share class launched on: 10/02/2020

Past performance is calculated in: USD.

What you will get from this product depends on future market performance. Market developments in the future are uncertain and cannot be accurately predicted. The unfavourable, moderate, and favourable scenarios shown are illustrations using the worst, average, and best performance of the product and a suitable proxy over the last 10 years. Markets could develop very differently in the future. The stress scenario shows what you might get back in extreme market circumstances.